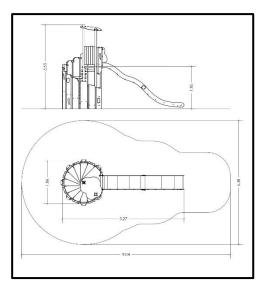

## INFORMATION ABOUT PRODUCT

| Minimum Space                 | 904x538x355 cm      |
|-------------------------------|---------------------|
| Impact Protection net         | 33,8 m <sup>2</sup> |
| Dimensions                    | 527x186 cm          |
| Overall Height                | 355 cm              |
| Free falling height           | 185 cm              |
| Foundations                   | 17 pcs              |
| Availability of spare parts   | YES                 |
| Product complies with EN 1176 | YES                 |
| Age range                     | 3-14                |
| Amount of users               | 7                   |